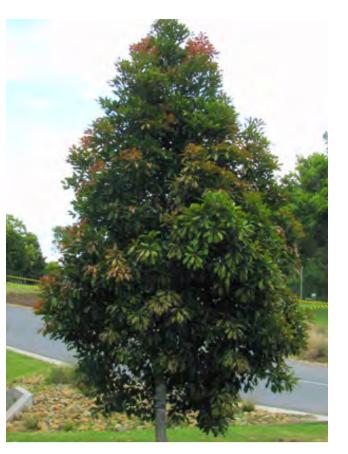

## Proposed Northern Boundary Screening Trees

INFORMATION Botanical Name: Common Name: Evergreen/Deciduous:

Tristaniopsis laurina Water Gum Evergreen Mature Height x Spread: 7-10m x 3-5m

INFORMATION Botanical Name: Common Name: Evergreen/Deciduous: Mature Height x Spread: 7-10m x 3-5m

Elaeocarpus reticulatus Blueberry Ash

INFORMATION Botanical Name: Common Name: Evergreen/Deciduous:

Magnolia grandifolia 'Exmouth' Bullbay Magnolia Evergreen Mature Height x Spread: 8-12m x 6-8m