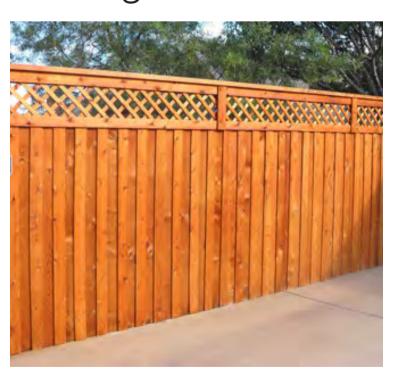

## Fencing

TYPICAL LAPPED & CAPPED FENCE WITH ADDITIONAL LATTICE SCREEN Total Fence Height: 2.1m - Lapped & Capped Timber Fence: 1.8m high - Lattice Screen: 300mm high