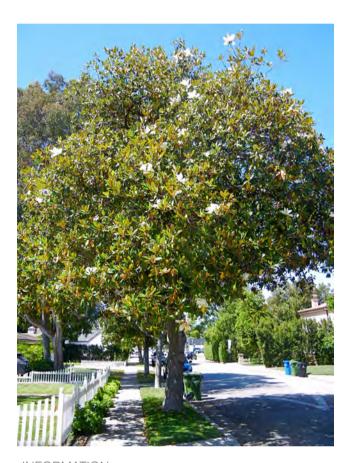

Elaeocarpus reticulatus Blueberry Ash

INFORMATION Botanical Name: Common Name: Evergreen/Deciduous:

Magnolia grandifolia 'Exmouth' Bullbay Magnolia Evergreen Mature Height x Spread: 8-12m x 6-8m