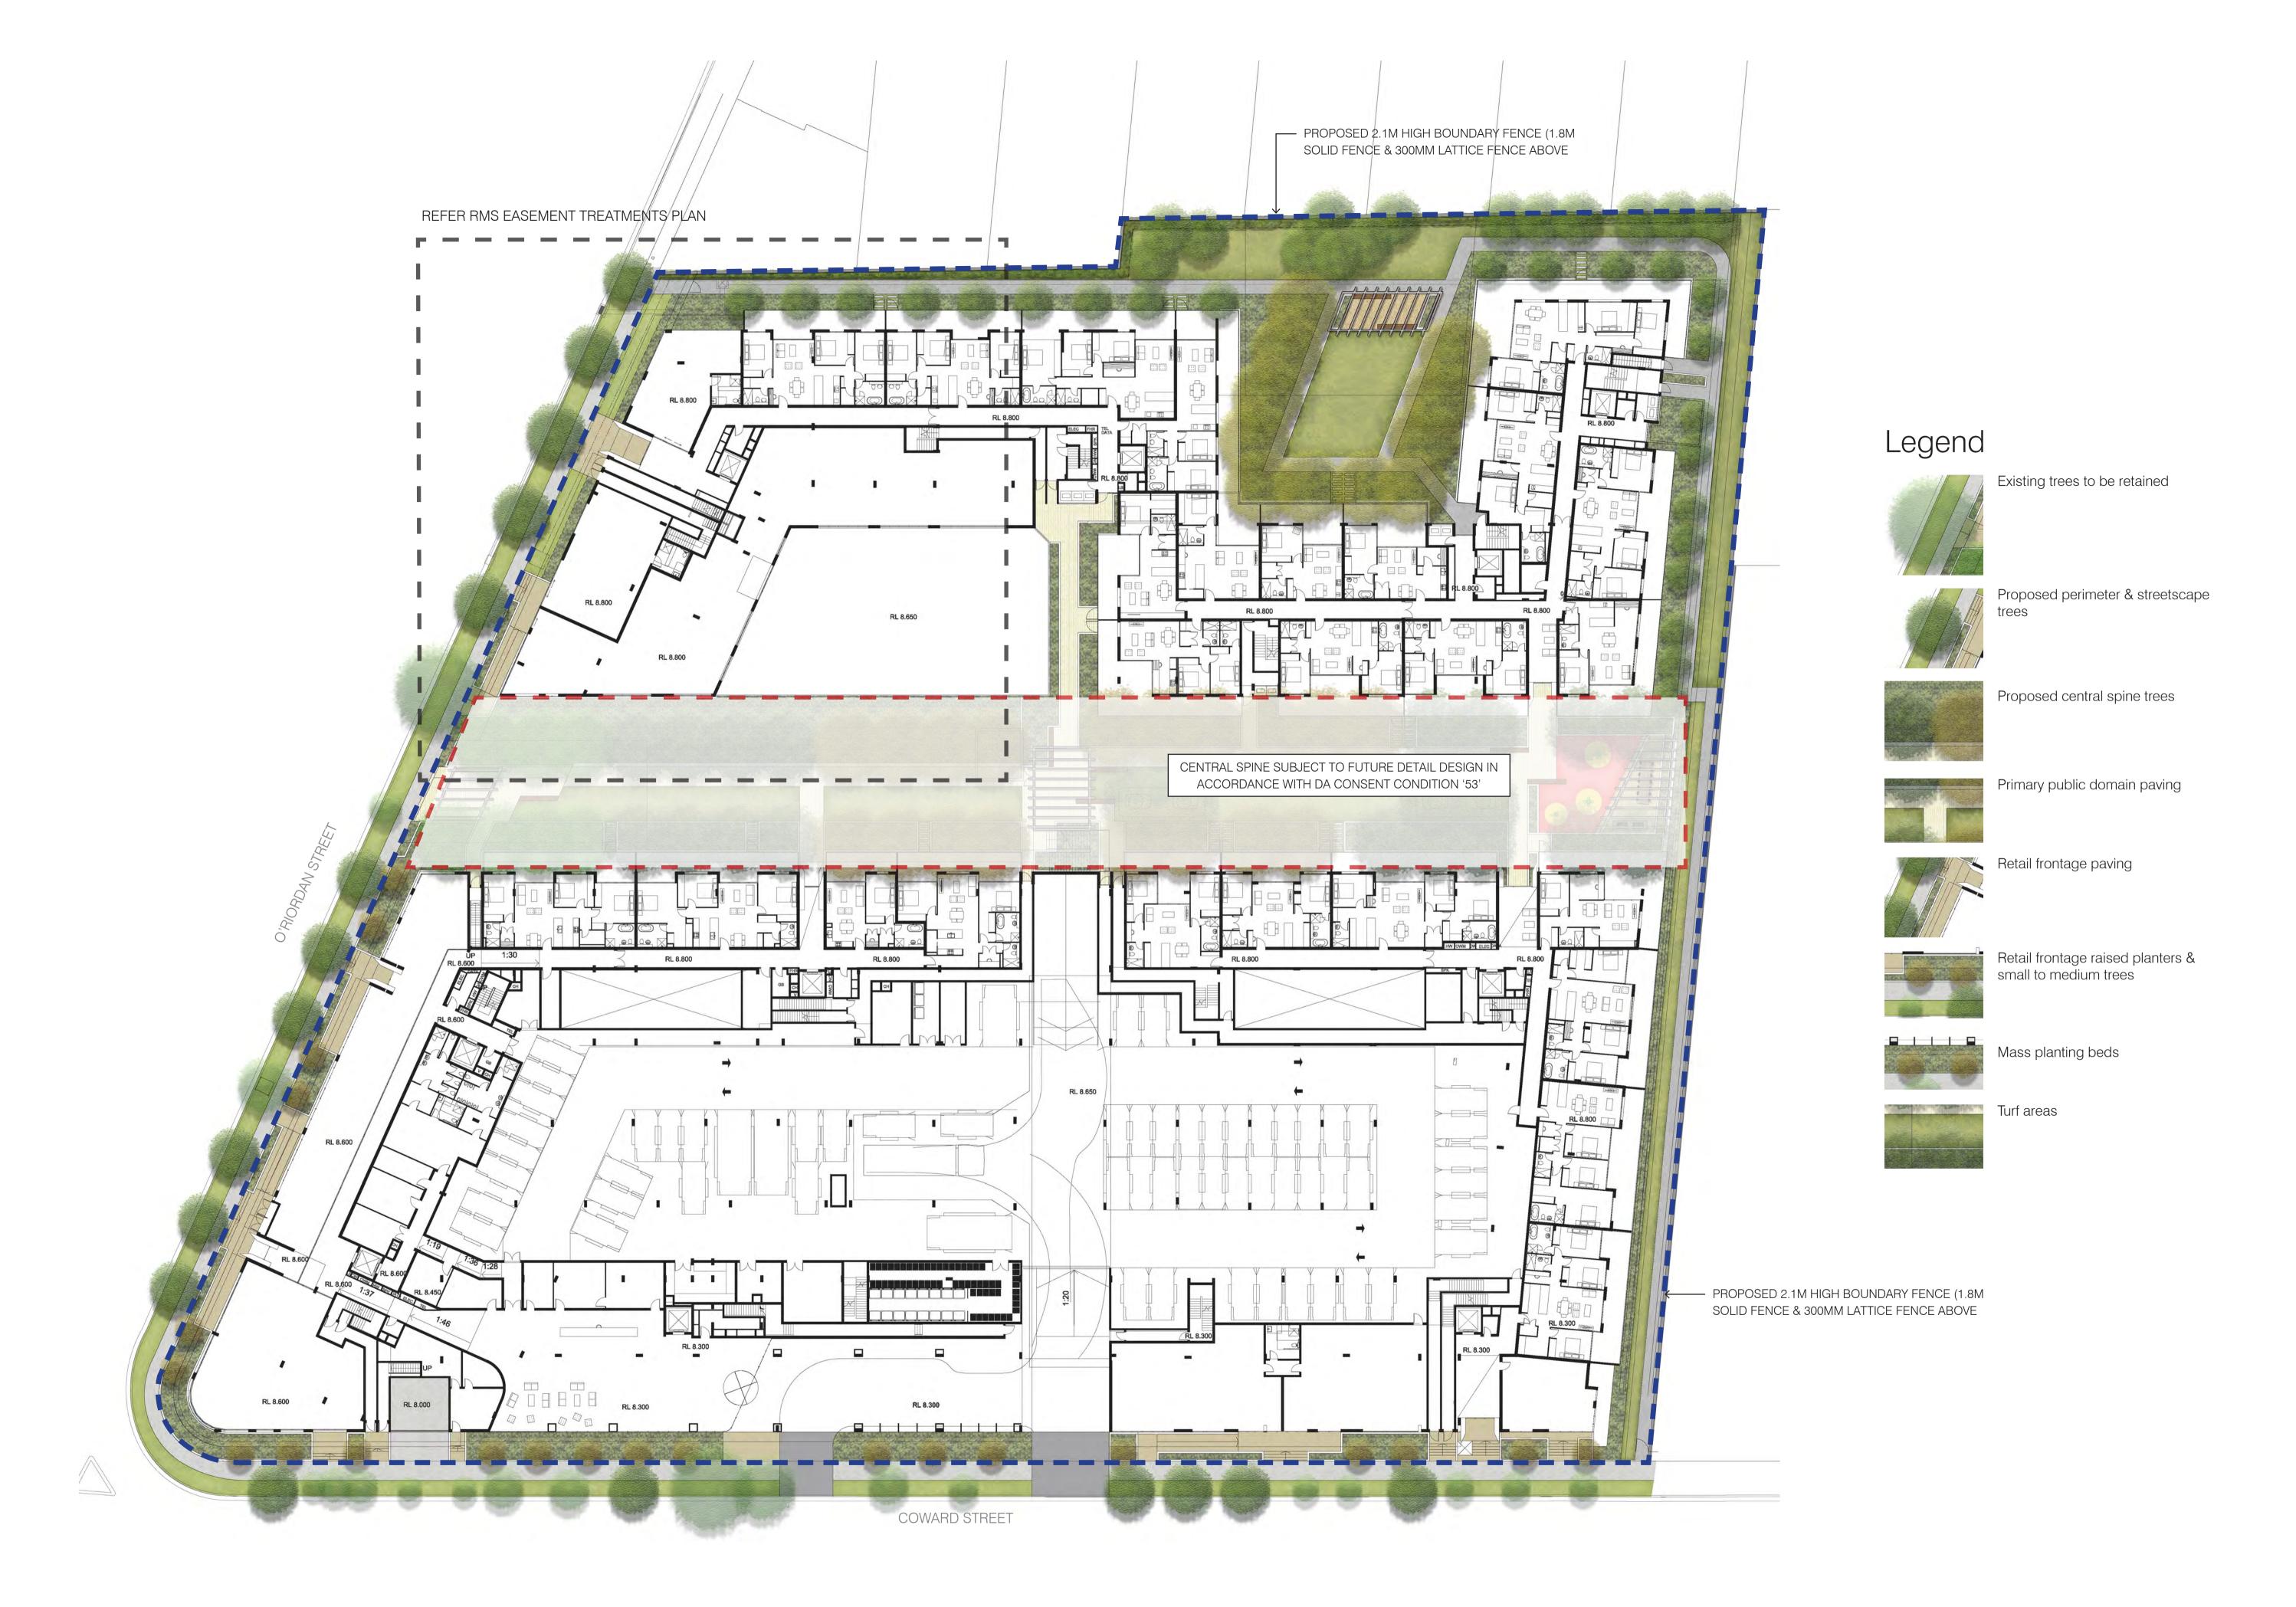

PROJECT NO: ND1385





## Section 1

1:50 @ A1, 1:100 @ A3

## Proposed Northern Boundary Screening Trees



INFORMATION Botanical Name: Common Name: Evergreen/Deciduous:

Tristaniopsis laurina Water Gum Evergreen Mature Height x Spread: 7-10m x 3-5m



INFORMATION Botanical Name: Common Name: Evergreen/Deciduous: Mature Height x Spread: 7-10m x 3-5m

Elaeocarpus reticulatus Blueberry Ash



INFORMATION Botanical Name: Common Name: Evergreen/Deciduous:

Magnolia grandifolia 'Exmouth' Bullbay Magnolia Evergreen Mature Height x Spread: 8-12m x 6-8m

## Fencing



TYPICAL LAPPED & CAPPED FENCE WITH ADDITIONAL LATTICE SCREEN Total Fence Height: 2.1m - Lapped & Capped Timber Fence: 1.8m high - Lattice Screen: 300mm high