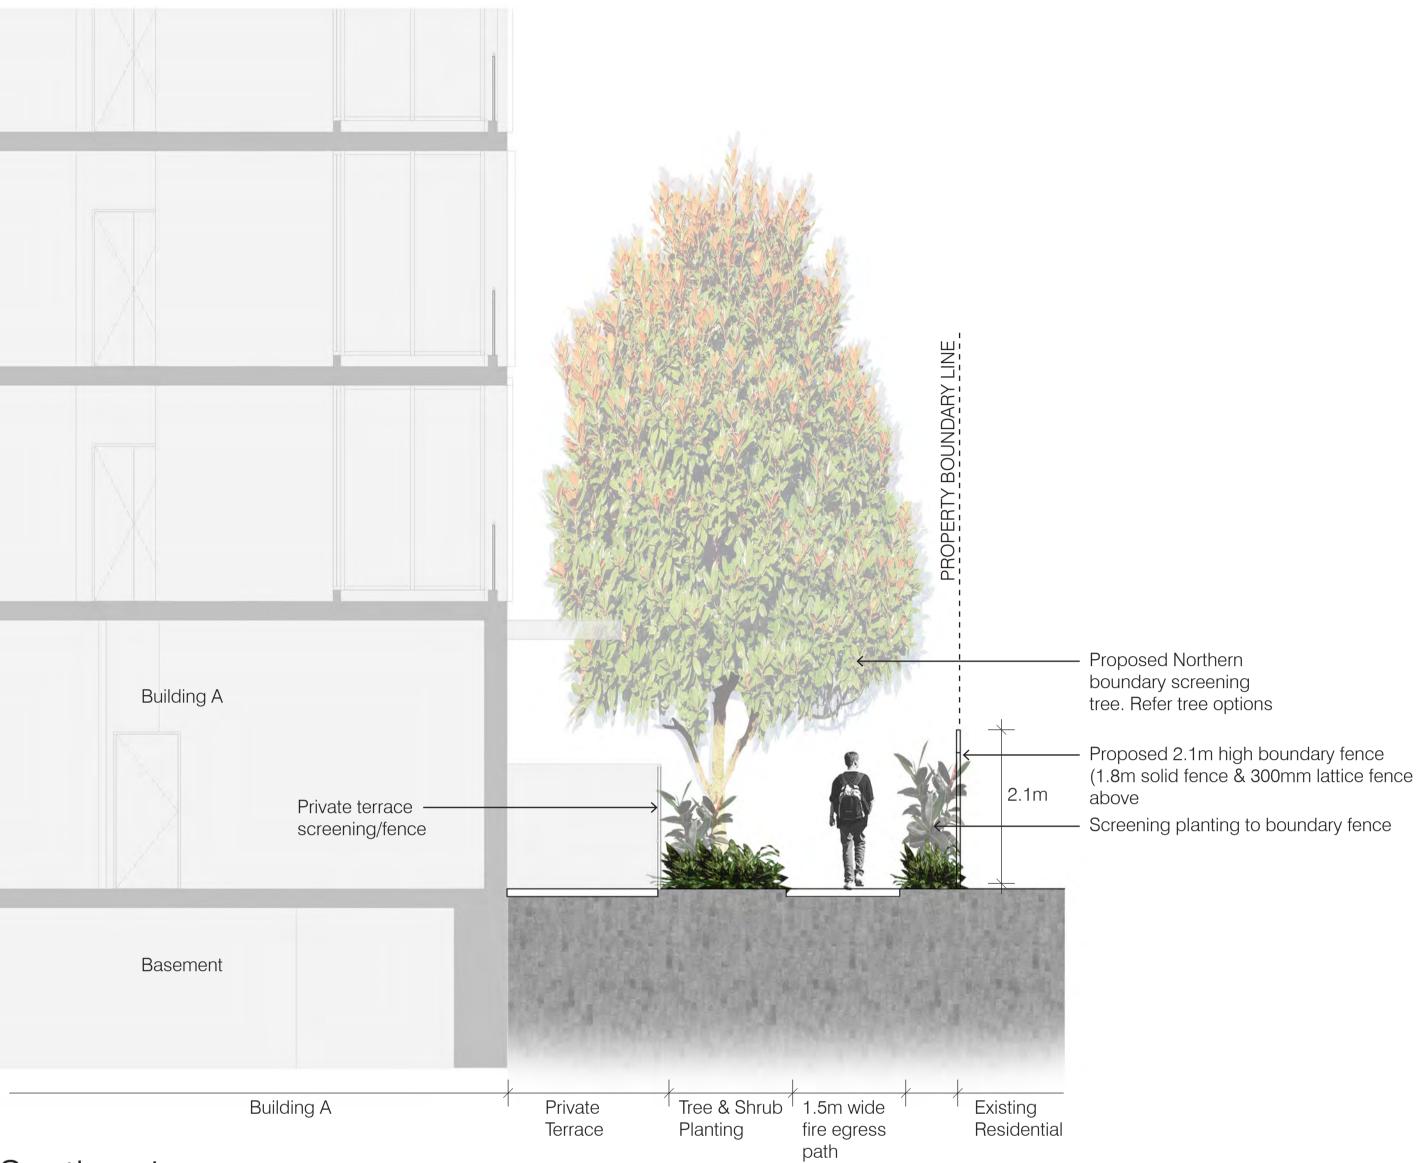

## Proposed Northern Boundary Screening Trees

INFORMATION Botanical Name: Common Name: Evergreen/Deciduous:

Tristaniopsis laurina Water Gum Evergreen Mature Height x Spread: 7-10m x 3-5m

INFORMATION Botanical Name: Common Name: Evergreen/Deciduous: Mature Height x Spread: 7-10m x 3-5m

## Fencing

TYPICAL LAPPED & CAPPED FENCE WITH ADDITIONAL LATTICE SCREEN Total Fence Height: 2.1m - Lapped & Capped Timber Fence: 1.8m high - Lattice Screen: 300mm high