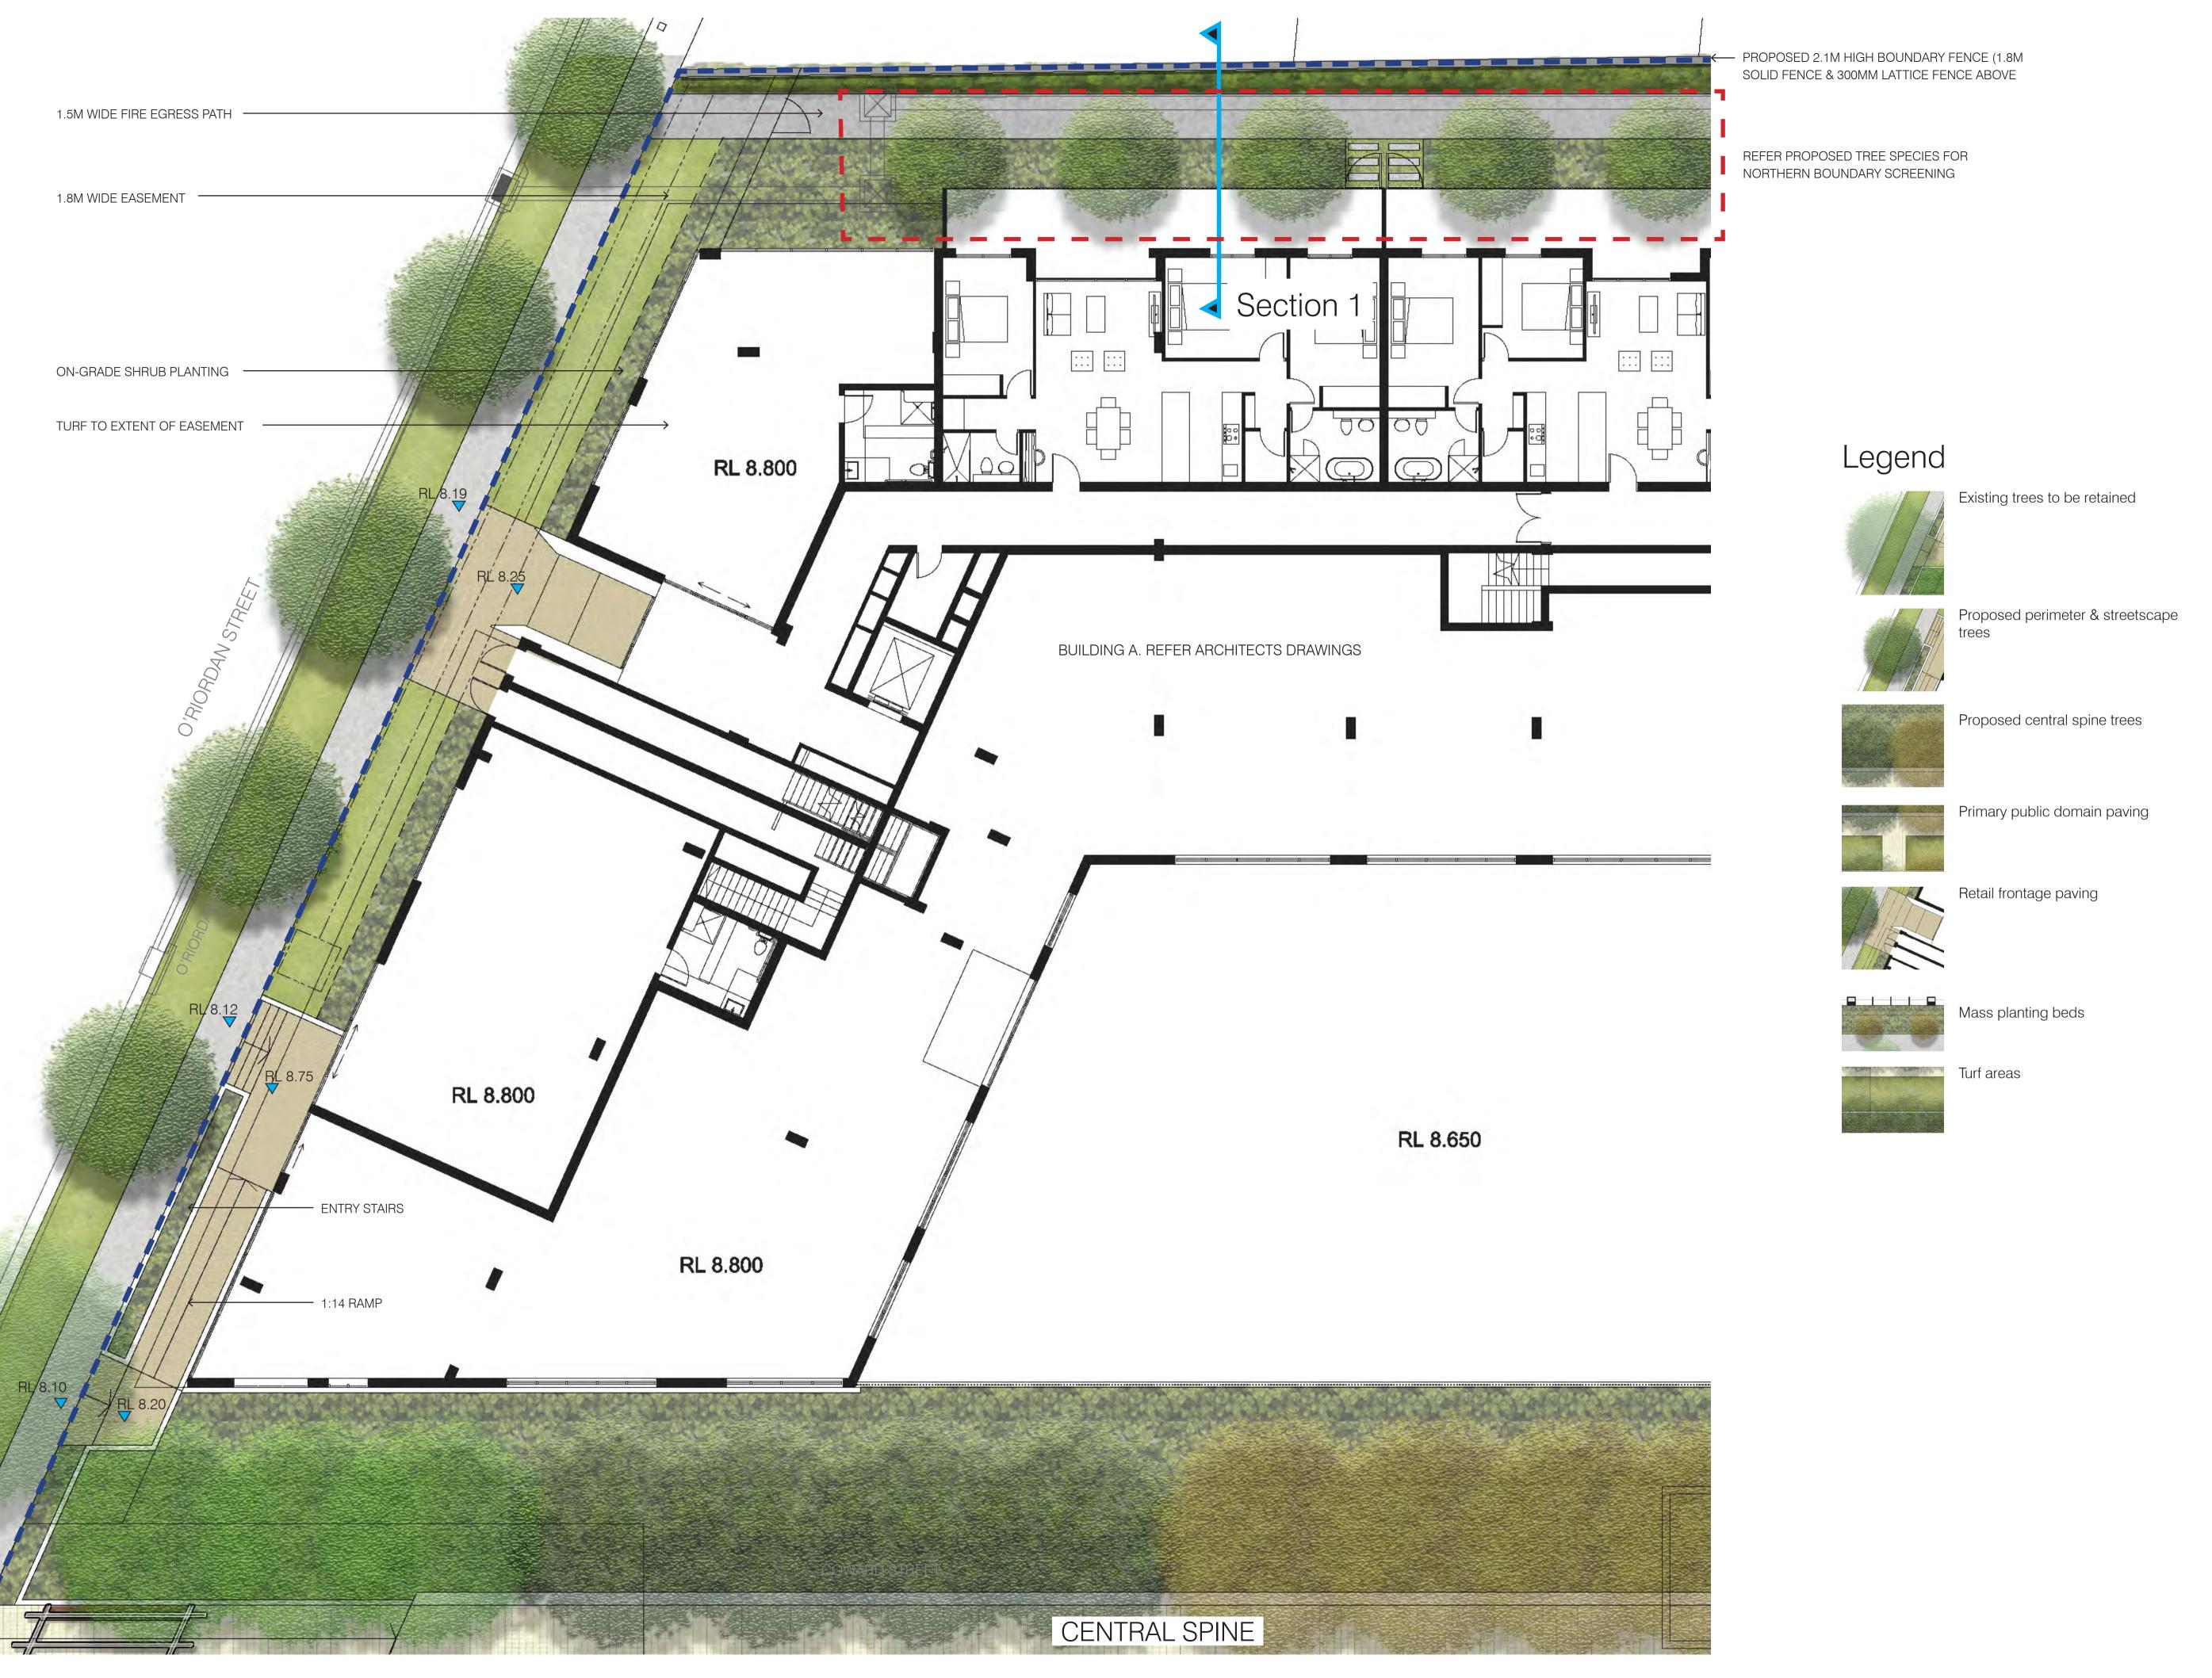

PROJECT NO: ND1385





## Section 1

1:50 @ A1, 1:100 @ A3

## Proposed Northern Boundary Screening Trees



INFORMATION Botanical Name: Common Name: Evergreen/Deciduous:

Tristaniopsis laurina Water Gum Evergreen Mature Height x Spread: 7-10m x 3-5m



INFORMATION Botanical Name: Common Name: Evergreen/Deciduous: Mature Height x Spread: 7-10m x 3-5m

Elaeocarpus reticulatus Blueberry Ash



INFORMATION Botanical Name: Common Name: Evergreen/Deciduous:

Magnolia grandifolia 'Exmouth' Bullbay Magnolia Evergreen Mature Height x Spread: 8-12m x 6-8m

## Fencing



TYPICAL LAPPED & CAPPED FENCE WITH ADDITIONAL LATTICE SCREEN Total Fence Height: 2.1m - Lapped & Capped Timber Fence: 1.8m high - Lattice Screen: 300mm high